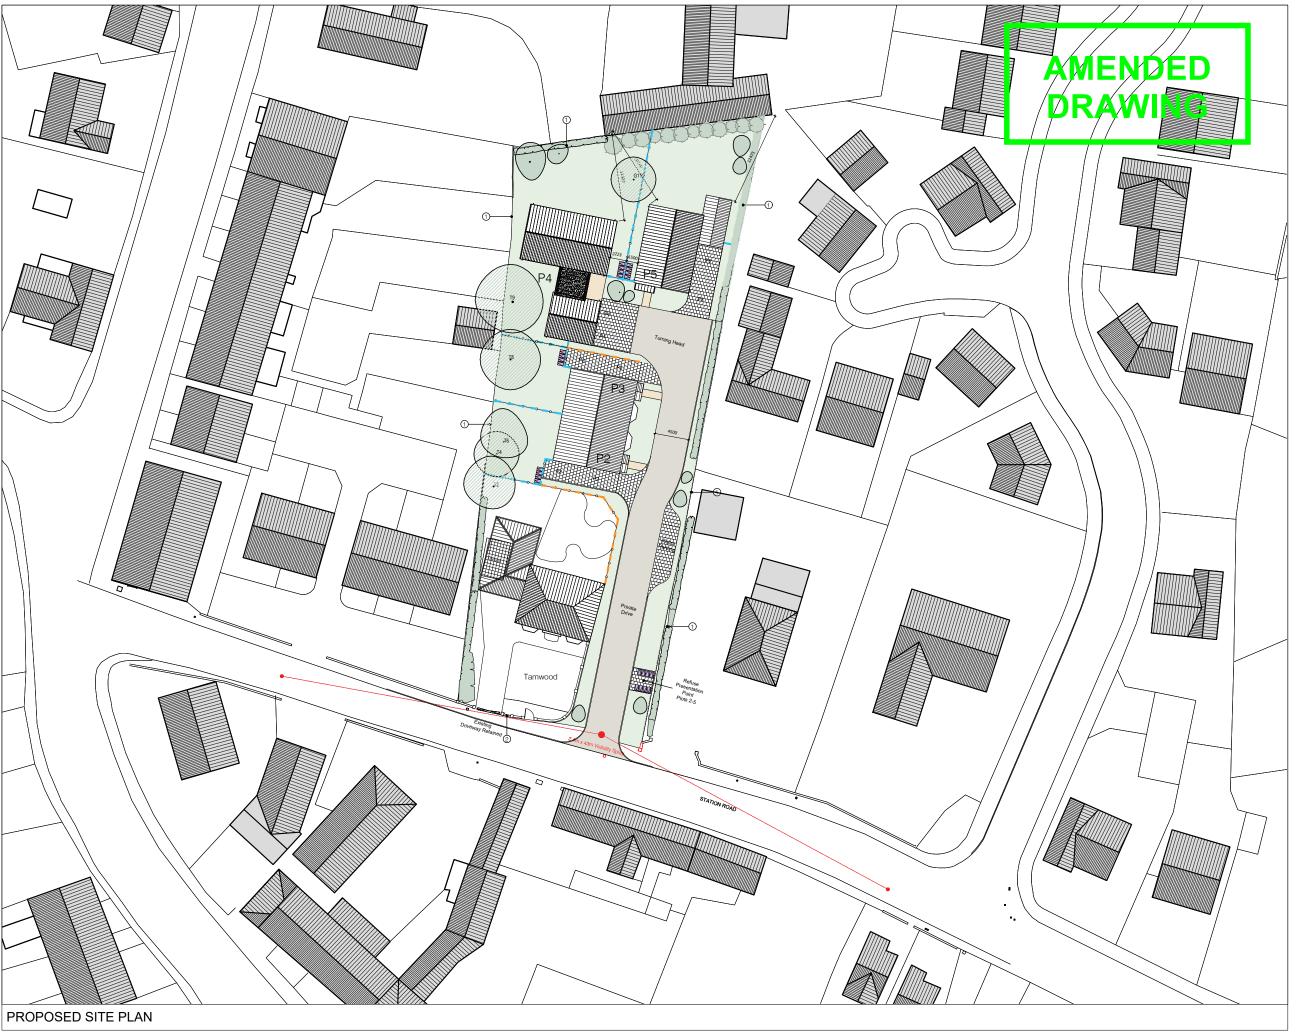

Contractor to check all dimensions on site and notify Vincent and Brown of any discrepancies prior to commencement of the works

service the site with inlet boxes to be agreed with Fire Engineer.

## Vincent & Brown

Studio 12, Middlethorpe Business Park Sim Balk Lane, Bishopthorpe, York. YO23 2BD t: 01904 700941 e: studio@vincentandbrown.com

Tamwood, Station Road, Riccall

Proposed Site Plan

scale 1:500 @ A3 19134 23/10/20 Planning 105