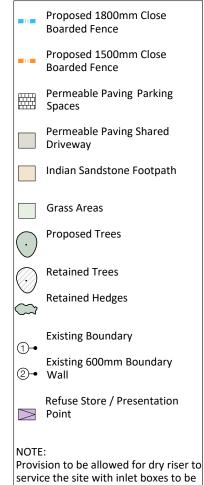

Contractor to check all dimensions on site and notify Vincent and Brown of any discrepancies prior to commencement of the works

service the site with inlet boxes to be agreed with Fire Engineer.